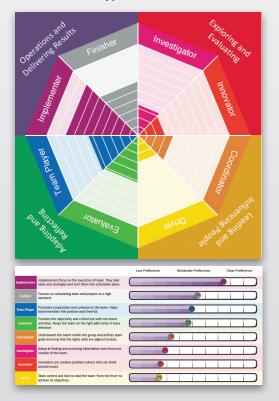

## The Report

The report provides a rank ordered display of a person's most and least preferred team roles. A detailed narrative describes the positive and negative behaviours associated with each role type.